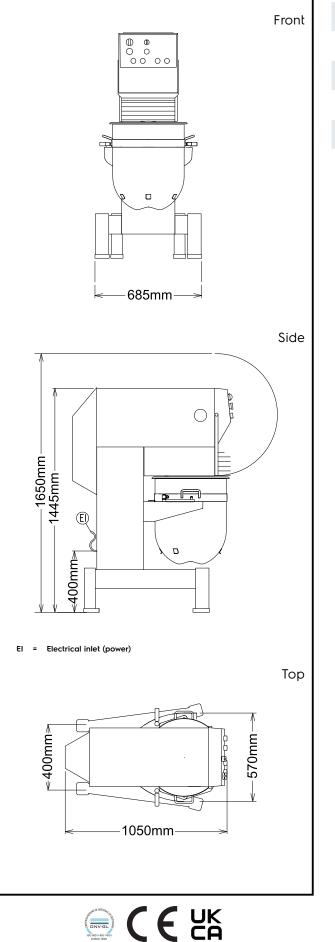

# Planetary Mixers Stainless Steel Planetary Mixer, 80 It. - Electronic

| Electric                                                                                                                                                               |                                                                                           |
|------------------------------------------------------------------------------------------------------------------------------------------------------------------------|-------------------------------------------------------------------------------------------|
| Supply voltage:<br>600291 (XBE80XB3)                                                                                                                                   | 380-440 V/3N ph/50/60 Hz                                                                  |
| Capacity:                                                                                                                                                              |                                                                                           |
| Performance (up to):<br>Capacity:                                                                                                                                      | 25 kg/Cycle<br>80 litres                                                                  |
| Key Information:                                                                                                                                                       |                                                                                           |
| External dimensions, Width:<br>External dimensions, Depth:<br>External dimensions, Height:<br>Shipping weight:<br>Net weight (kg):<br>Cold water paste:<br>Egg whites: | 685 mm<br>1050 mm<br>1445 mm<br>345 kg<br>305<br>25 kg with Spiral hook<br>120 with Whisk |