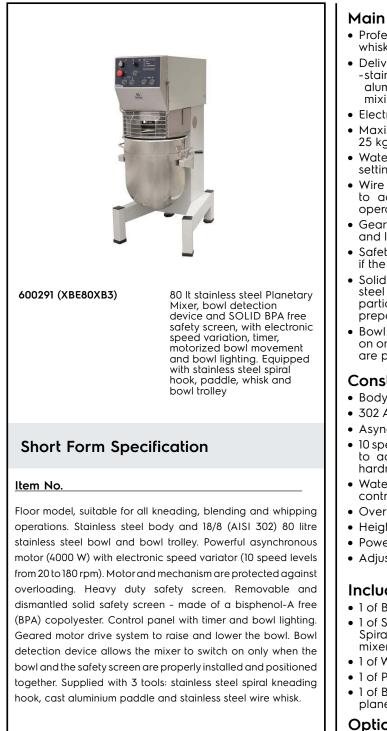

# **Planetary Mixers** Stainless Steel Planetary Mixer, 80 It. - Electronic

| ITEM #  |  |
|---------|--|
| MODEL # |  |
| NAME #  |  |
| SIS #   |  |
| AIA #   |  |

### Main Features

- Professional beater mixer for kneading, mixing and whisking all types of food products.
- Delivered with:
- stainless steel spiral kneading hook, cast aluminum paddle, 302 AISI stainless steel whisk, mixing bowl for 80 It and bowl trolley
- Electronic speed variator.
- Maximum capacity (flour, with 60% of hydration) 25 kg, suitable for 400-800 meals per service.
- Waterproof control panel with timer and speed setting knobs.
- Wire safety screen fitted with a removable chute to add products while working, thus ensuring operator safety.
- Geared motor drive system activates the raising and lowering of the bowl and bowl lighting.
- Safety device will automatically stop the machine if the screen is lifted.
- Solid BPA-free safety screen, covering the stainless steel wire one, limits the flour and unsafe dust particles when used in bakery and pastry preparation.
- Bowl detection device allows the mixer to switch on only when the bowl and the solid safety screen are properly installed and positioned together.

### Construction

- Body entirely in stainless steel.
- 302 AISI Stainless steel bowl 80 lt. capacity.
- Asynchronous motor with high start-up torque.
- 10 speeds form 20 to 180 rpm (planetary movement) to adjust to the selected tool and the mixture hardness.
- Water protected planetary system (IP55 electrical controls, IP23 overall machine).
- Overload protected planetary system and motor.
- Height adjustable feet.
- Power: 4000 watts.
- Adjustable feet to perfect stability.

## Included Accessories

- 1 of Bowl 80 lt mixer
- PNC 650130 1 of Stainless steel (AISI 303) PNC 653133 Spiral Hook for 80 It planetary mixers
- 1 of Whisk 80 lt PNC 653134
- 1 of Paddle 80 lt PNC 653135
- 1 of Bowl trolley for 40/60/80 lt PNC 653585 planetary mixers